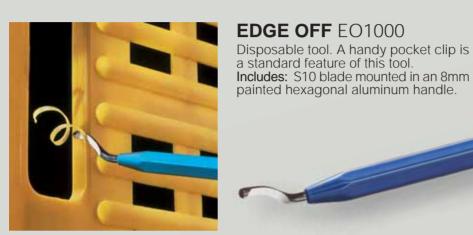

## HEAVY DUTY ø3.2mm

RAPID BURR RB1000 Steel housing for long life of handle. Blade is replaceable. Holds 3.2mm blades. Includes: 12mm hexagonal aluminum painted handle and S10 blade.

đ

All blades below are made of H.S.S.. Hardness 62-64Rc except S100 Cobalt 65-67Rc