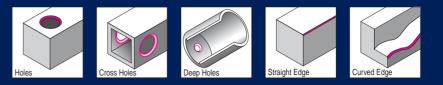

| BLADES      | Order No. |     | Incl. angle<br>(degrees) | Pkg. weight (grams) | Package quantity | Works best on                            |
|-------------|-----------|-----|--------------------------|---------------------|------------------|------------------------------------------|
| S10         | BS1010    |     | 40                       | 31                  | 10               | steel, aluminum and plastic              |
| S10Tin      | BS1012    |     | 40                       | 31                  | 10               | abrasive material                        |
| S20         | BS2010    | L/R | 60                       | 33                  | 10               | brass and cast iron                      |
| S20 Tin     | BS2012    | L/R | 60                       | 33                  | 10               | stainless steel                          |
| S30         | BS3010    |     | 40                       | 31                  | 10               | both int. and ext. burrs                 |
| S35         | BS3510    | L/R | 55                       | 33                  | 10               | straight edges on most materials         |
| S60         | BS6001    |     | 40                       | 9                   | 1                | cross holes in difficult to reach places |
| S100 Cobalt | BS1018    |     | 45                       | 32                  | 10               | plastic and hard materials               |
| S101        | BK1010    |     | 40                       | 29                  | 10               | fine edges on all materials              |
| S150        | BK3010    |     | 45                       | 27                  | 10               | holes as small as 1.5mm Dia.             |
| S202        | BK2010    | L/R | 55                       | 28                  | 10               | brass and cast iron fine edges           |